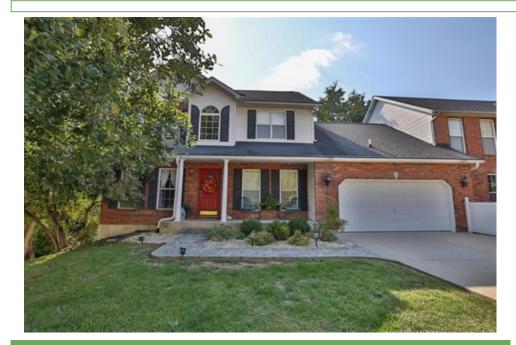

821 Woodsedge Dr, Maryville, IL 62062

Enjoy this semi open floor plan custom home. Back yard nestles up to a wooded area providing privacy. The living room is a perfect environment to spend time with family and friends opening to the breakfast area. Kitchen features custom cabinets, guartz counters, stainless appliances, custom under counter lighting and a pantry. The covered deck off the breakfast area is one of two outdoor gathering spaces. How would you use the dining room off the foyer...dining, office, playroom, den? Main floor laundry and bath. Upstairs are the primary suite, 2 bedrooms and a full bath. Spacious lower level is finished for entertaining with access to the covered stamped patio and backyard, a bonus room and full bath. Updates include pest control attic insulation 21, water heater 21, micro, electric stove 21, dishwasher 23, riprap installed to control erosion 22. Electric fireplace in Primary Bedroom, & Kitchen Island & Free Standing Cabinet do not stay. Schedule a showing today!