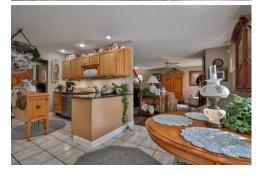

Enjoy this semi open floor plan custom home. Back yard nestles up to a wooded area providing privacy. The living room is a perfect environment to spend time with family and friends opening to the breakfast area. Kitchen features custom cabinets, guartz counters, stainless appliances, custom under counter lighting and a pantry. The covered deck off the breakfast area is one of two outdoor gathering spaces. How would you use the dining room off the foyer...dining, office, playroom, den? Main floor laundry and bath. Upstairs are the primary suite, 2 bedrooms and a full bath. Spacious lower level is finished for entertaining with access to the covered stamped patio and backyard, a bonus room and full bath. Updates include pest control attic insulation 21, water heater 21, micro, electric stove 21, dishwasher 23, riprap installed to control erosion 22. Electric fireplace in Primary Bedroom, & Kitchen Island & Free Standing Cabinet do not stay. Schedule a showing today!