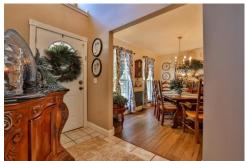

Enjoy this semi open floor plan custom home. Back yard nestles up to a wooded area providing privacy. The living room is a perfect environment to spend time with family and friends opening to the breakfast area. Kitchen features custom cabinets, guartz counters, stainless appliances, custom under counter lighting and a pantry. The covered deck off the breakfast area is one of two outdoor gathering spaces. How would you use the dining room off the foyer...dining, office, playroom, den? Main floor laundry and bath. Upstairs are the primary suite, 2 bedrooms and a full bath. Spacious lower level is finished for entertaining with access to the covered stamped patio and backyard, a bonus room and full bath. Updates include pest control attic insulation 21, water heater 21, micro, electric stove 21, dishwasher 23, riprap installed to control erosion 22. Electric fireplace in Primary Bedroom, & Kitchen Island & Free Standing Cabinet do not stay. Schedule a showing today!