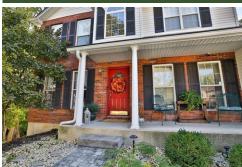

Enjoy this semi open floor plan custom home. Back yard nestles up to a wooded area providing privacy. The living room is a perfect environment to spend time with family and friends opening to the breakfast area. Kitchen features custom cabinets, guartz counters, stainless appliances, custom under counter lighting and a pantry. The covered deck off the breakfast area is one of two outdoor gathering spaces. How would you use the dining room off the foyer...dining, office, playroom, den? Main floor laundry and bath. Upstairs are the primary suite, 2 bedrooms and a full bath. Spacious lower level is finished for entertaining with access to the covered stamped patio and backyard, a bonus room and full bath. Updates include pest control attic insulation 21, water heater 21, micro, electric stove 21, dishwasher 23, riprap installed to control erosion 22. Electric fireplace in Primary Bedroom, & Kitchen Island & Free Standing Cabinet do not stay. Schedule a showing today!